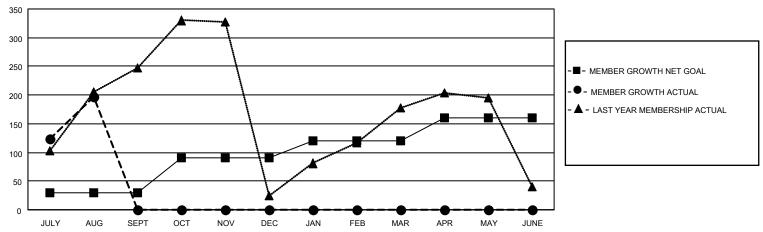

#### GOALS AND ACTUAL MEMBERS CUMULATIVE

| DROPPED CLUBS: 1 |    | 59 CLUBS OF 144 ADDED 1 OR<br>MORE NEW MEMBERS | GENDER DISTRIBUTION                 |                |  |
|------------------|----|------------------------------------------------|-------------------------------------|----------------|--|
|                  |    | MORE NEW MEMBERS                               | MALE                                | 3,002 (71.05%) |  |
|                  |    |                                                | FEMALE                              | 1,223 (28.95%) |  |
| DROPPED MEMBERS  |    |                                                | NON BINARY                          | 0 (0.00%)      |  |
|                  |    |                                                | PREFER NOT TO ANSWER                | 0 (0.00%)      |  |
| DECEASED         | 2  |                                                |                                     |                |  |
| CLUB CANCELLED   | 17 | CLICK HERE FOR CUMULATIVE                      | TOTAL FAMILY UNIT MEMBERS           | 588            |  |
| OTHER            | 60 | MEMBERSHIP DATA                                |                                     |                |  |
| TOTAL            | 79 |                                                | FAMILY MEMBERS PAYING HALF DUES 328 |                |  |
|                  |    |                                                |                                     |                |  |

## District 308 B2

| Clubs RESULTS FOR 2022-2023 |   |   |   | Members RESULTS FOR 2022-2023 |    |     |    |
|-----------------------------|---|---|---|-------------------------------|----|-----|----|
|                             |   |   |   |                               |    |     |    |
| JULY/AUG/SEPT               | 3 | 1 | 1 | JULY/AUG/SEPT                 | 30 | 299 | 79 |
| OCT/NOV/DEC                 | 3 | 0 | 0 | OCT/NOV/DEC                   | 60 | 0   | 0  |
| JAN/FEB/MAR                 | 3 | 0 | 0 | JAN/FEB/MAR                   | 30 | 0   | 0  |
| APR/MAY/JUNE                | 3 | 0 | 0 | APR/MAY/JUNE                  | 40 | 0   | 0  |