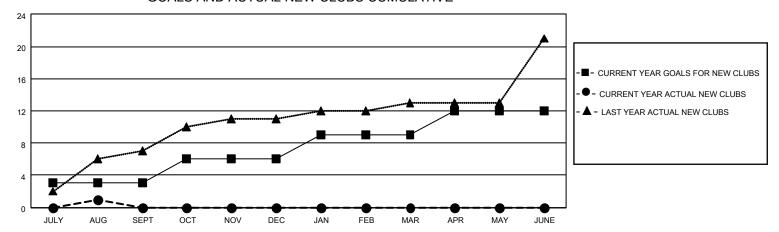

### GOALS AND ACTUAL NEW CLUBS CUMULATIVE

## District 308 B2

| Clubs RESULTS FOR 2022-2023 |   |   |   | Members RESULTS FOR 2022-2023 |    |     |    |
|-----------------------------|---|---|---|-------------------------------|----|-----|----|
|                             |   |   |   |                               |    |     |    |
| JULY/AUG/SEPT               | 3 | 1 | 1 | JULY/AUG/SEPT                 | 30 | 299 | 79 |
| OCT/NOV/DEC                 | 3 | 0 | 0 | OCT/NOV/DEC                   | 60 | 0   | 0  |
| JAN/FEB/MAR                 | 3 | 0 | 0 | JAN/FEB/MAR                   | 30 | 0   | 0  |
| APR/MAY/JUNE                | 3 | 0 | 0 | APR/MAY/JUNE                  | 40 | 0   | 0  |